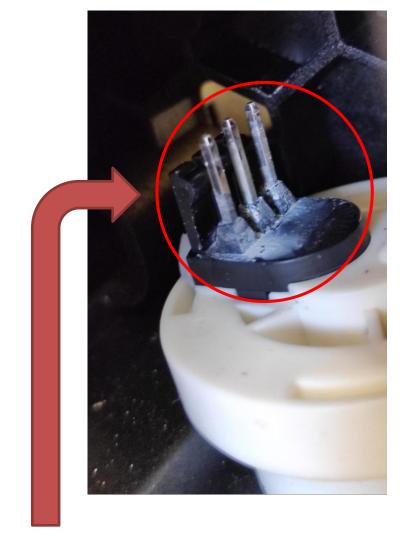

Remove the band from tube (cut it), then pull tube downwards

Remove the cables from 3-way valve (3 cables)

Check that the flow meter connectors are not oxidized (due to a water leak)

If the flow meter connectors are oxidized, clean them

After cleaning the flow meter connectors, reassemble the machine and try to make a coffee 2 cup, check the duration of the pre-infusion (correct pre-infusion is 4 sec). If there is still a problem, replace the flow meter