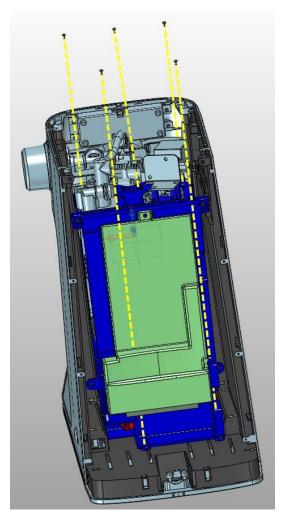

Flow meter repairing or replacement







Remove the water tank, pulling it up





# Unscrew the screws of the top cover

#### SINCE 1908

#### Solis of Switzerland





Remove the top cover, dragging it toward the backside (1) and then pull it up (2)

















Remove the bands from tubes (cut them), then pull two tubes downwards























Remove the clip and pull out the tube





Remove the band from tube (cut it), then pull tube downwards



Remove the cables from 3-way valve (3 cables)

















Check that the flow meter connectors are not oxidized (due to a water leak)







If the flow meter connectors are oxidized, clean them



After cleaning the flow meter connectors, reassemble the machine and try to make a coffee 2 cup, check the duration of the pre-infusion (correct pre-infusion is 4 sec). If there is still a problem, replace the flow meter

#### SINCE 1908

#### Solis of Switzerland





Unscrew and remove the nut from flow meter

Flow meter









Remove the flow meter from the module, then remove the cable connector from flow meter

**Cable connector**