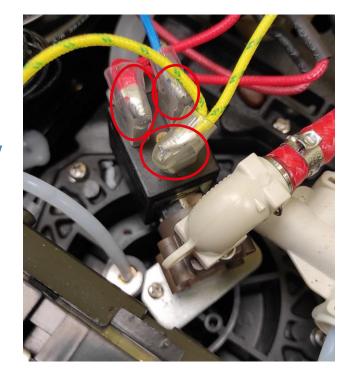

Remove the band from tube (cut it), then pull tube downwards

Remove the cables from 3-way valve (3 cables)

Check that the flow meter connectors are not oxidized (due to a water leak)

If the flow meter connectors are oxidized, clean them

After cleaning the flow meter connectors, reassemble the machine and try to make a coffee 2 cup, check the duration of the pre-infusion (correct pre-infusion is 4 sec). If there is still a problem, replace the flow meter