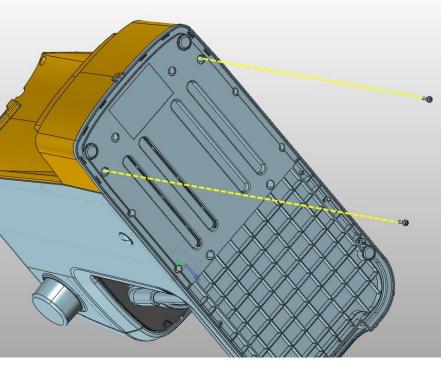

Flow meter repairing or replacement







Remove the water tank, pulling it up





# Unscrew the screws of the top cover

#### SINCE 1908

#### Solis of Switzerland





Remove the top cover, dragging it toward the backside (1) and then pull it up (2)

















Remove the bands from tubes (cut them), then pull two tubes downwards























Remove the clip and pull out the tube





Remove the band from tube (cut it), then pull tube downwards



Remove the cables from 3-way valve (3 cables)

















Check that the flow meter connectors are not oxidized (due to a water leak)







If the flow meter connectors are oxidized, clean them



After cleaning the flow meter connectors, reassemble the machine and try to make a coffee 2 cup, check the duration of the pre-infusion (correct pre-infusion is 4 sec). If there is still a problem, replace the flow meter

#### SINCE 1908

#### Solis of Switzerland





Unscrew and remove the nut from flow meter

Flow meter









Remove the flow meter from the module, then remov