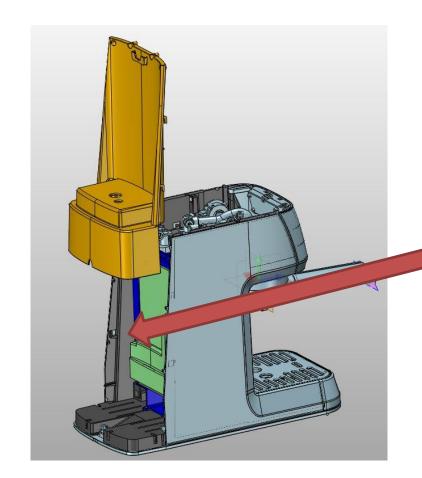

#### Solis of Switzerland

Remove the top cover, dragging it toward the backside (1) and then pull it up (2)

Remove the bands from tubes (cut them), then pull two tubes downwards

Remove the clip and pull out the tube

Remove the band from tube (cut it), then pull tube downwards

Remove the cables from 3-way valve (3 cables)

Check that the flow meter connectors are not oxidized (due to a water leak)

If the flow meter connectors are oxidized, clean them