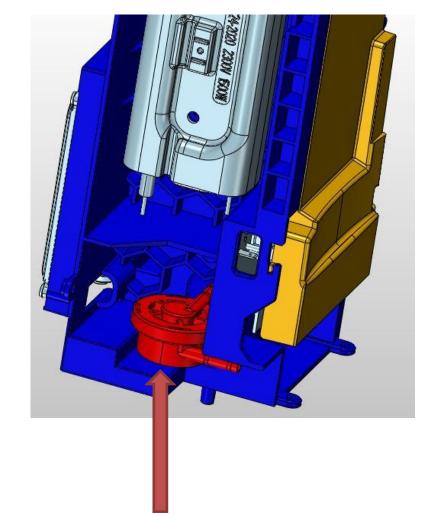

#### Solis of Switzerland

Unscrew and remove the nut from flow meter

Flow meter

Remove the flow meter from the module, then remove the cable connector from flow meter

**Cable connector**