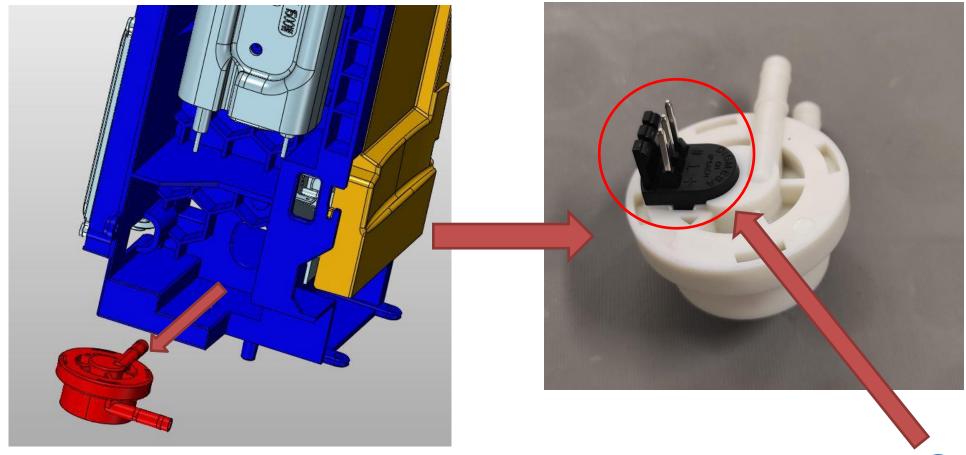

Remove the band from tube (cut it), then pull tube downwards

Remove the cables from 3-way valve (3 cables)

Check that the flow meter connectors are not oxidized (due to a water leak)

If the flow meter connectors are oxidized, clean them

After cleaning the flow meter connectors, reassemble the machine and try to make a coffee 2 cup, check the duration of the pre-infusion (correct pre-infusion is 4 sec). If there is still a problem, replace the flow meter

#### Solis of Switzerland

Unscrew and remove the nut from flow meter

Flow meter

Remove the flow meter from the module, then remove the cable connector from flow meter

**Cable connector**