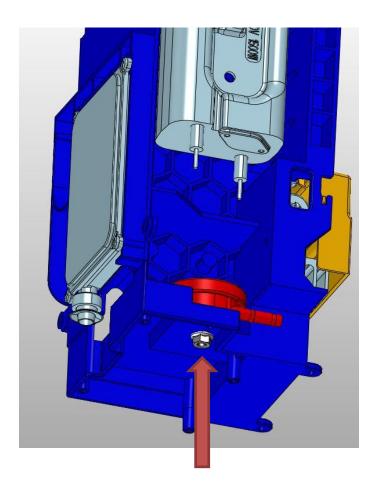

#### Solis of Switzerland

Unscrew and remove the nut from flow meter

Flow meter

Remove the flow meter from the module, then remove the cable connector from flow meter

**Cable connector**