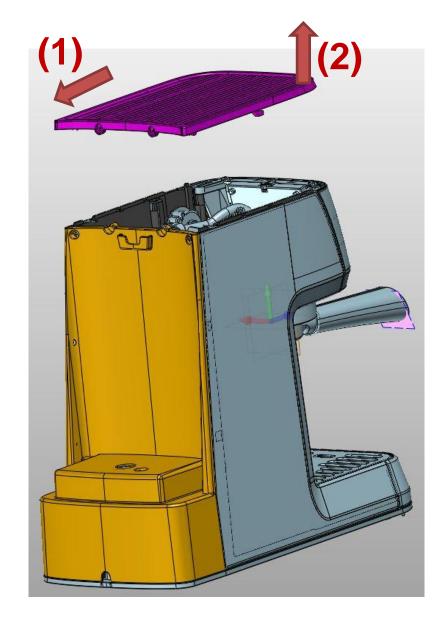

#### Solis of Switzerland

Remove the top cover, dragging it toward the backside (1) and then pull it up (2)

Remove the bands from tubes (cut them), then pull two tubes downwards

Remove the clip and pull out the tube