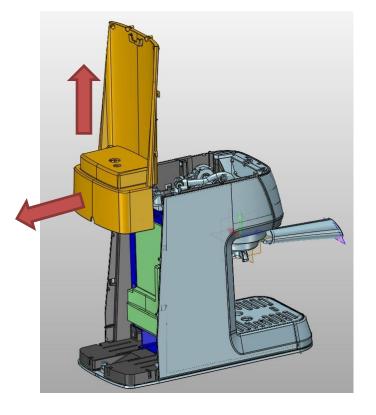

#### Solis of Switzerland

Remove the top cover, dragging it toward the backside (1) and then pull it up (2)

Remove the bands from tubes (cut them), then pull two tubes downwards

Remove the clip and pull out the tube