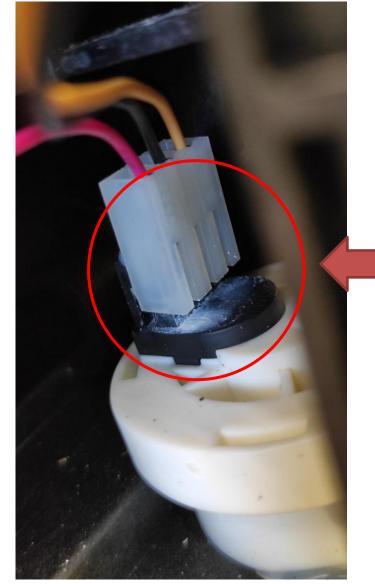

Remove the band from tube (cut it), then pull tube downwards

Remove the cables from 3-way valve (3 cables)

Check that the flow meter connectors are not oxidized (due to a water leak)

If the flow meter connectors are oxidized, clean them

After cleaning the flow meter connectors, reassemble the machine and try to make a coffee 2 cup, check the duration of the pre-infusion (correct pre-infusion is 4 sec). If there is still a problem, replace the flow meter