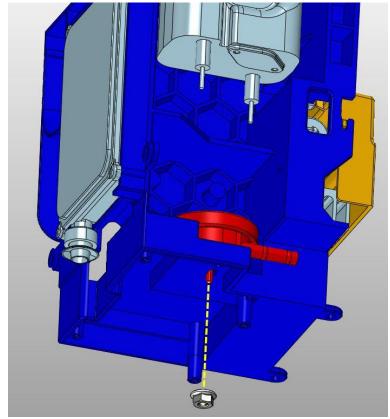

#### Solis of Switzerland

Unscrew and remove the nut from flow meter

Flow meter

Remove the flow meter from the module, then remove the cable connector from flow meter

**Cable connector**