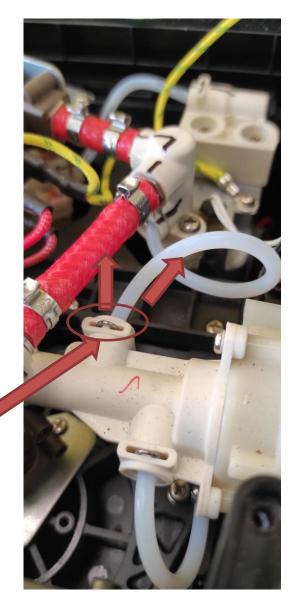

#### Solis of Switzerland

Remove the top cover, dragging it toward the backside (1) and then pull it up (2)

Remove the bands from tubes (cut them), then pull two tubes downwards

Remove the clip and pull out the tube

Remove the band from tube (cut it), then pull tube downwards

Remove the cables from 3-way valve (3 cables)

Check that the flow meter connectors are not oxidized (due to a water leak)

If the flow meter connectors are oxidized, clean them