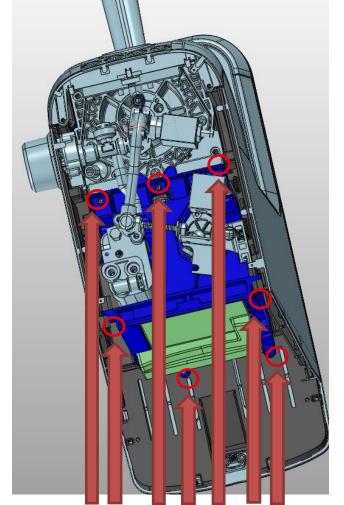

Flow meter repairing or replacement







Remove the water tank, pulling it up





# Unscrew the screws of the top cover

#### SINCE 1908

#### Solis of Switzerland





Remove the top cover, dragging it toward the backside (1) and then pull it up (2)

















Remove the bands from tubes (cut them), then pull two tubes downwards























Remove the clip and pull out the tube





Remove the band from tube (cut it), then pull tube downwards



Remove the cables from 3-way valve (3 cables)

















Check that the flow meter connectors are not oxidized (due to a water leak)







If the flow meter connectors are oxidized, clean them



After cleaning the flow meter connectors, reassemble the machine and try to make a coffee 2 cup, check the duration of the pre-infusion (correct pre-infusion is 4 sec). If there is still a problem, replace the flow meter

#### SINCE 1908

#### Solis of Switzerland





Unscrew and remove the nut from flow meter

Flow meter









Remove the flow meter from the module, then remove the cable connector from flow meter

**Cable connector**