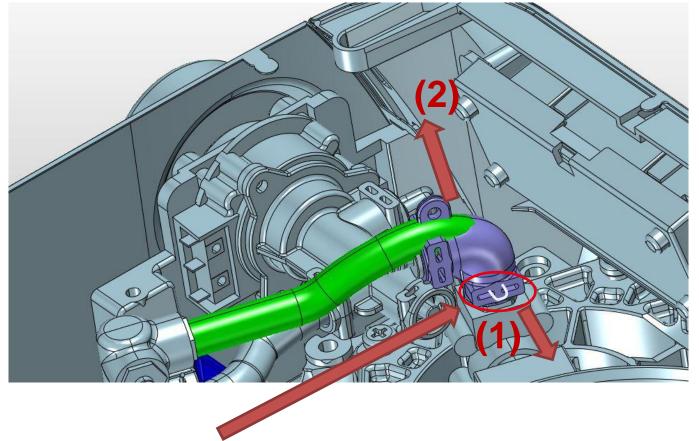

#### Solis of Switzerland

Remove the top cover, dragging it toward the backside (1) and then pull it up (2)

Remove the bands from tubes (cut them), then pull two tubes downwards

Remove the clip and pull out the tube