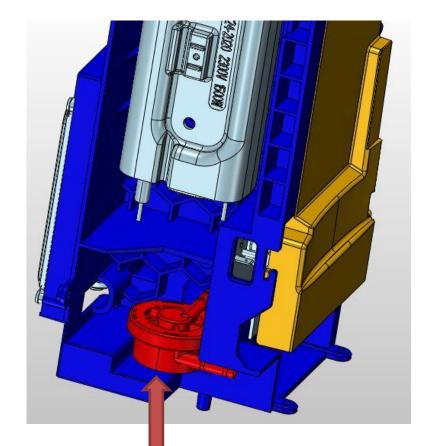

#### Solis of Switzerland

Unscrew and remove the nut from flow meter

Flow meter

Remove the flow meter from the module, then remove the cable connector from flow meter

**Cable connector**