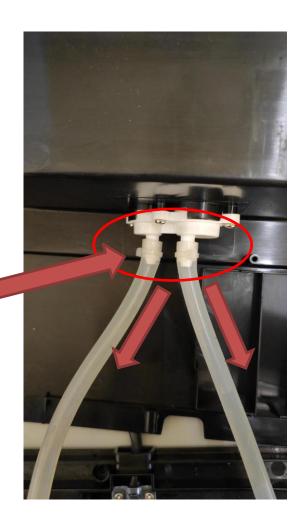

#### Solis of Switzerland

Remove the top cover, dragging it toward the backside (1) and then pull it up (2)

Remove the bands from tubes (cut them), then pull two tubes downwards

Remove the clip and pull out the tube

Remove the band from tube (cut it), then pull tube downwards

Remove the cables from 3-way valve (3 cables)

Check that the flow meter connectors are not oxidized (due to a water leak)

If the flow meter connectors are oxidized, clean them