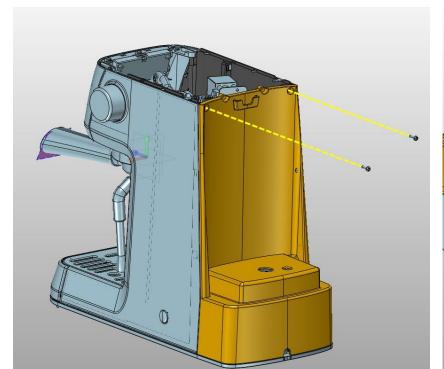

Flow meter repairing or replacement







Remove the water tank, pulling it up





# Unscrew the screws of the top cover

#### SINCE 1908

#### Solis of Switzerland





Remove the top cover, dragging it toward the backside (1) and then pull it up (2)

















Remove the bands from tubes (cut them), then pull two tubes downwards























Remove the clip and pull out the tube





Remove the band from tube (cut it), then pull tube downwards



Remove the cables from 3-way valve (3 cables)

















Check that the flow meter connectors are not oxidized (due to a water leak)







If the flow meter connectors are oxidized, clean them



After cleaning the flow meter connectors, reassemble the machine and try to make a coffee 2 cup, check the duration of the pre-infusion (correct pre-infusion is 4 sec). If there is still a problem, replace the flow meter

#### SINCE 1908

#### Solis of Switzerland





Unscrew and remove the nut from flow meter

Flow meter









Remove the flow meter from the module, then rem