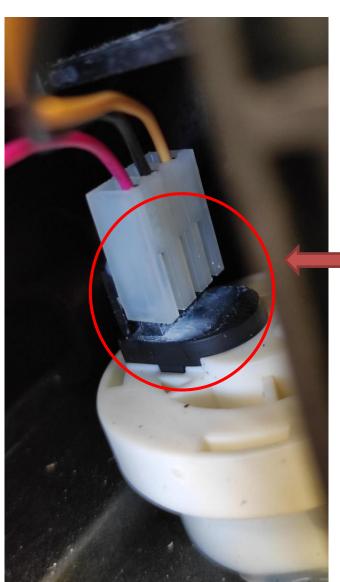

Remove the band from tube (cut it), then pull tube downwards

Remove the cables from 3-way valve (3 cables)

Check that the flow meter connectors are not oxidized (due to a water leak)

If the flow meter connectors are oxidized, clean them

After cleaning the flow meter connectors, reassemble the machine and try to make a coffee 2 cup, check the duration of the pre-infusion (correct pre-infusion is 4 sec). If there is still a problem, replace the flow meter

#### Solis of Switzerland

Unscrew and remove the nut from flow meter

Flow meter

Remove the flow meter from the module, then remove the cable connector from flow meter

**Cable connector**