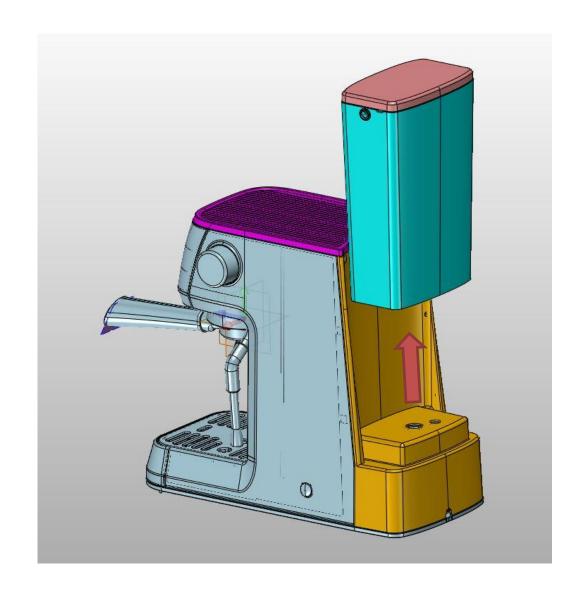

Flow meter repairing or replacement

Remove the water tank, pulling it up

# Unscrew the screws of the top cover