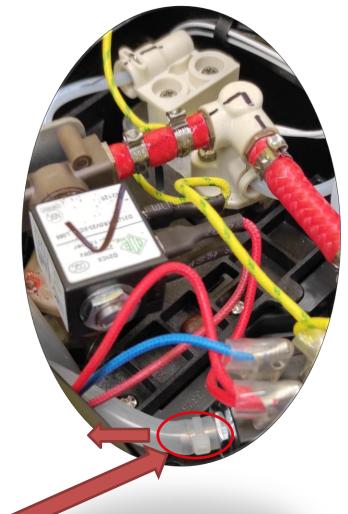

Remove the band from tube (cut it), then pull tube downwards

Remove the cables from 3-way valve (3 cables)

Check that the flow meter connectors are not oxidized (due to a water leak)

If the flow meter connectors are oxidized, clean them