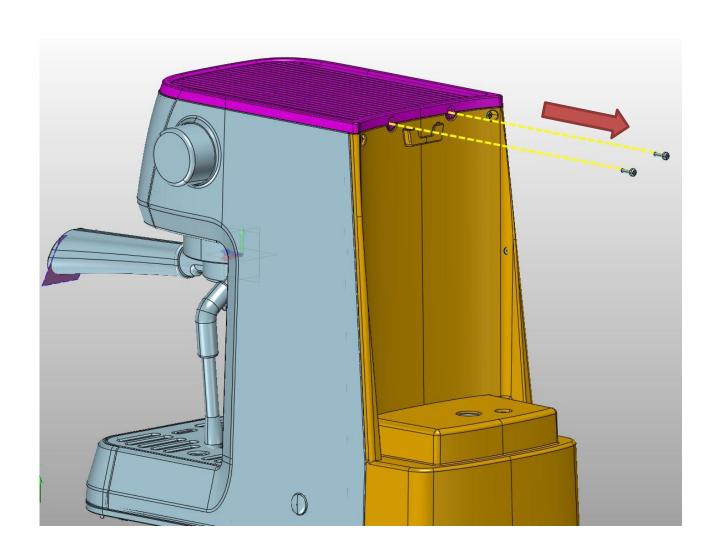

Flow meter repairing or replacement







Remove the water tank, pulling it up





# Unscrew the screws of the top cover

#### SINCE 1908

#### Solis of Switzerland





Remove the top cover, dragging it toward the backside (1) and then pull it up (2)

















Remove the bands from tubes (cut them), then pull two tubes downwards























Remove the clip and pull out the tube





Remove the band from tube (cut it), then pull tube downwards



Remove the cables from 3-way valve (3 cables)

















Check that the flow meter connectors are not oxidized (due to a water leak)







If the flow meter connectors are oxidized, clean them



After cleaning the flow meter connectors, reassemble the machine and try to make a coffee 2 cup, check the duration of the pre-infusion (correct pre-infusion is 4 sec). If there is still a problem, replace the