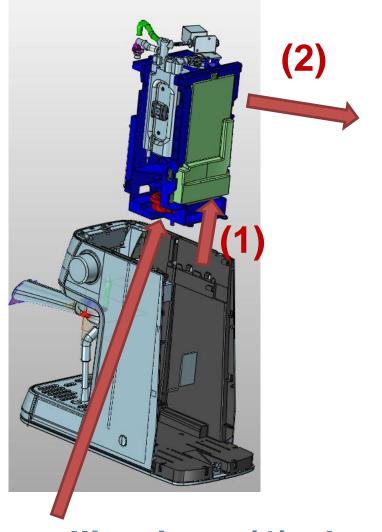

Flow meter repairing or replacement







Remove the water tank, pulling it up





# Unscrew the screws of the top cover

#### SINCE 1908

#### Solis of Switzerland





Remove the top cover, dragging it toward the backside (1) and then pull it up (2)

















Remove the bands from tubes (cut them), then pull two tubes downwards























Remove the clip and pull out the tube





Remove the band from tube (cut it), then pull tube downwards



Remove the cables from 3-way valve (3 cables)

















Check that the flow meter connectors are not oxidized (due to a water leak)







If the flow meter connectors are oxidized, clean them



After cleaning the flow meter connectors, reassemble the machine and try to make a coffee 2 cup, check the duration of the pre-infusion (correct pre-infusion is 4 sec). If there is still a problem, replace the flow meter

#### SINCE 1908

#### Solis of Switzerland





Unscrew and remove the nut from flow meter

Flow meter









Remove the flow meter from the module, then remove the cable connector from flow meter

**Cable connector**